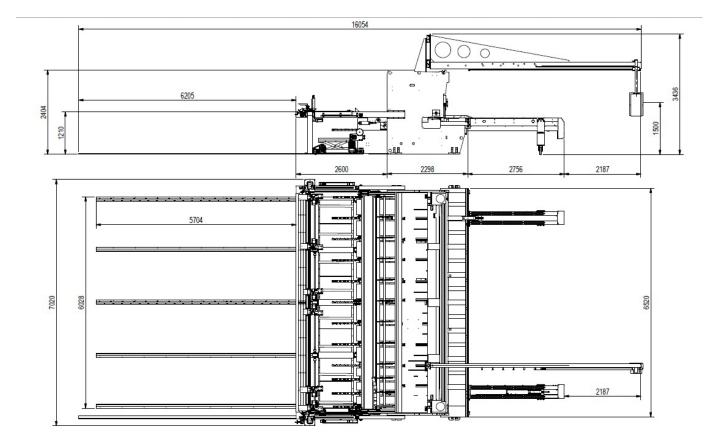

## argesystems

Automated cut center designed with various configurations meeting the needs of customers. Providing for the automatic loading of the sheet up to the final packaging, for cutting thickness from 0.5 mm to 30 mm. We offer a wide range of solutions from automatic thickness readers, two axes back gauge, front panel ejectors on the operator side, motorized stackers, multistation packers. We provide the turnkey package that goes from the automation of your work center, mechanical automation to software automation.

#### OUR SOLUTIONS INCLUDE:

- automatic loading and feeding systems
- supporting and evacuation systems for cut pieces
- stacking systems of the progressive cut down piece
- evacuation scraps system
- transport system of stacked cut sizes
- complete management with configurble software with production needs