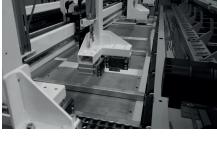

#### **Cutting Compactor:**

compactors designed to maintain the correct alignment on the sides of the cutted material. Possibility of multistation.

#### **Progressive Descent Stacker:**

stackers with progressive descent, to sustain and packaging the cutted pieces. Possibility to power the stacker to move it.