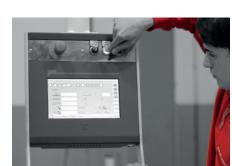

#### Software for the system management:

Our software is designed and customized for the customer needs, and his own production. argesystems software can manage the whole system including the shears, or manage separate units.