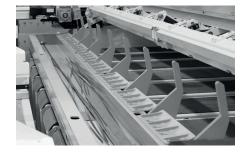

### Belt conveyor with sheet metal support:

fot thicknesses from 0.5 mm up to 30 mm systems, for steel or pre-painted sheets, included in the supply of sheet support rubber belts or chain for important thicknesses at variable speeds, scraper separator device and outgoing follower arms.