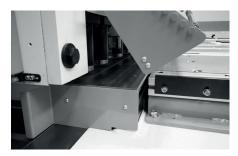

#### **Cutting Compactor:**

compactors designed to maintain the correct alignment on the sides of the cutted material. Possibility of multistation.