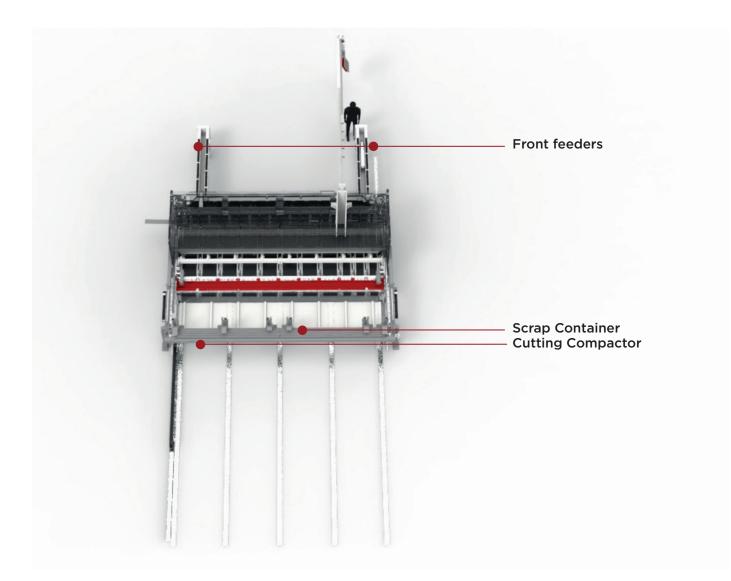

#### Arm front feeder:

arm feeder composed of X1 e X2 axes with useful strokes up to 5000mm, brush and ball surface, retractable support, clamp for automatic sheet feed, hardened rack transmission or ball screw.

#### Scrap separator:

Scraper separator with manual or automatic control. Designed for large sizes, or large thiknesses, with scrap container on the ground or raised.

#### **Cutting Compactor:**

compactors designed to maintain the correct alignment on the sides of the cutted material. Possibility of multistation.