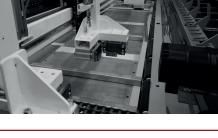

#### **Cutting Compactor:**

compactors designed to maintain the correct alignment on the sides of the cutted material. Possibility of multistation.

#### **Progressive Descent Stacker:**

stackers with progressive descent, to sustain and packaging the cutted pieces. Possibility to power the stacker to move it.