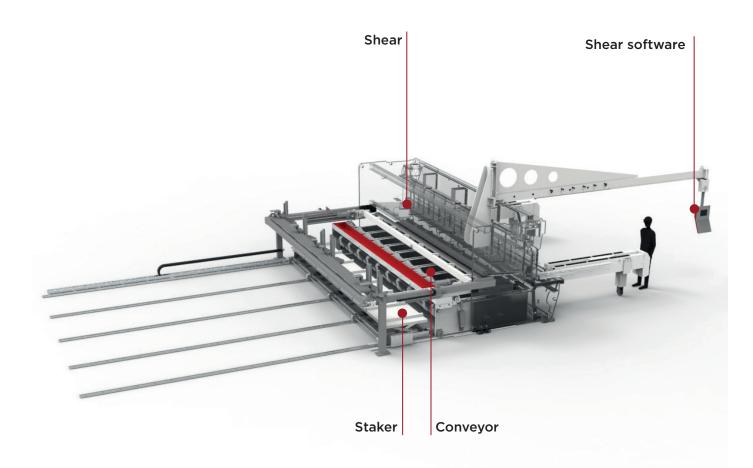

#### Arm front feeder:

arm feeder composed of X1 e X2 axes with useful strokes up to 5000mm, brush and ball surface, retractable support, clamp for automatic sheet feed, hardened rack transmission or ball screw.

#### **Cutting Compactor:**

compactors designed to maintain the correct alignment on the sides of the cutted material. Possibility of multistation.

#### **Progressive Descent Stacker:**

stackers with progressive descent, to sustain and packaging the cutted pieces. Possibility to power the stacker to move it.

### Belt conveyor with sheet metal support:

fot thicknesses from 0.5 mm up to 30 mm systems, for steel or pre-painted sheets, included in the supply of sheet support rubber belts or chain for important thicknesses at variable speeds, scraper separator device and outgoing follower arms.

#### Software for the system management:

Our software is designed and customized for the customer needs, and his own production. argesystems software can manage the whole system including the shears, or manage separate units.